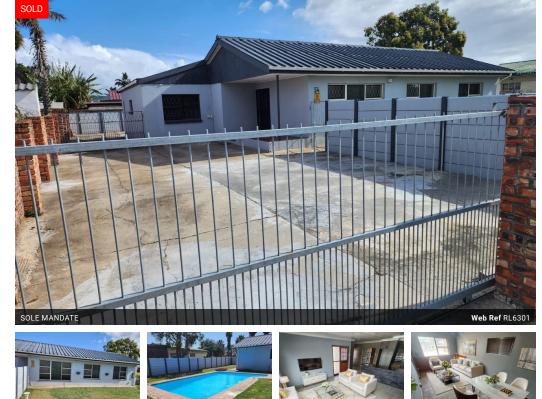

## Stunning and stylish family home!

This property is exclusively listed with our agency, which provides you with an exclusive mandate for a seamless experience.

Located in a popular area of Despatch, this home is ideally situated near daycares, a reputable school, and local shops. Step inside this beautifully updated home, designed for both comfort and entertainment. It features an undercover braai area that leads out to a sparkling swimming pool.

The spacious open-plan lounge flows effortlessly into a modern kitchen with stylish built-in cupboards. This home offers 3 wellsized bedrooms, each with built-in cupboards, and 2 bathrooms, including a convenient en-suite to the main bedroom. In addition, there's a versatile family room, perfect for use as a home office, games room, or additional living space. A separate laundry area adds extra convenience