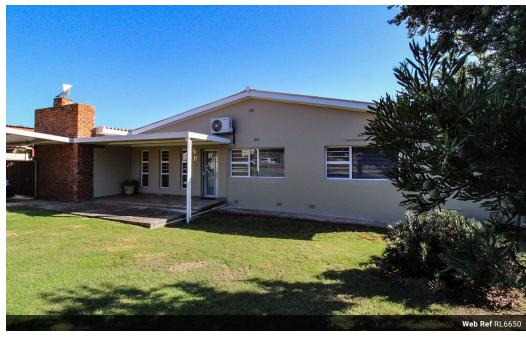

## Family Home in Heuwelkruin

Dual Mandate.

This immaculate 3-bedroom home offers comfortable living and a fully enclosed yard.

The spacious open-plan layout seamlessly integrates the kitchen with gas stove and the dining area, creating a perfect space for family gatherings and entertaining.

The lounge provides a welcoming atmosphere for relaxation. The modern bathroom has been beautifully designed with modern finishes, while the convenient guest loo adds extra functionality for visitors.

For added convenience, the property includes an indoor braai area, ideal for year-round entertaining, and a dedicated laundry space. Enjoy outdoor living with a sparkling swimming pool, perfect for cooling off in the summer months.

The house is well-equipped with practical features like water tanks connected to the home, ensuring a reliable water supply.

The...