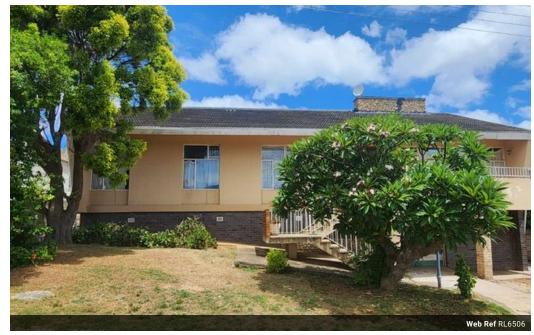

## Charming 3-Bedroom Home with Lovely Views and Potential – A Renovator's Dream

This delightful 3-bedroom home offers the perfect opportunity for those seeking a property with character and potential. Positioned to enjoy stunning views, the home boasts a front "stoep area" that is partly enclosed, providing a peaceful space to unwind while surrounded by fruit trees, including avocado, guava, and lemon.

Inside, the home features a spacious entrance hall, leading to a large lounge and dining area with high ceilings, offering a bright and airy feel.

The three bedrooms are comfortable, each with built-in cupboards and carpeting.

The bathroom includes a bath and basin, with a separate toilet for added convenience.

The kitchen, with built-in cupboards and vinyl flooring, awaits your personal touch, and there is a separate scullery for added practicality.

While the property is full of potential, it does...