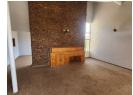

Inside, the home features a spacious entrance hall, leading to a large lounge and dining area with high ceilings, offering a bright and airy feel.

The three bedrooms are comfortable, each with built-in cupboards and carpeting.

The bathroom includes a bath and basin, with a separate toilet for added convenience.

The kitchen, with built-in cupboards and vinyl flooring, awaits your personal touch, and there is a separate scullery for added practicality.