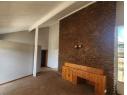

Inside, the home features a spacious entrance hall, leading to a large lounge and dining area with high ceilings, offering a bright and airy feel.

The three bedrooms are comfortable, each with built-in cupboards and carpeting.

The bathroom includes a bath and basin, with a separate toilet for added convenience.

The kitchen, with built-in cupboards and vinyl flooring, awaits your personal touch, and there is a separate scullery for added practicality.