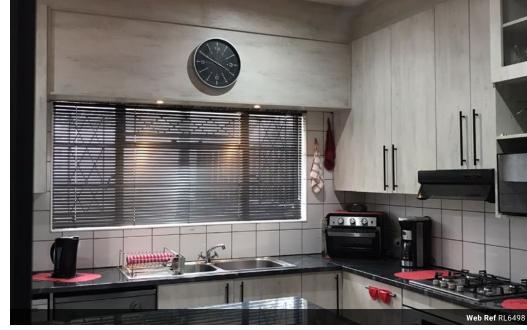

## Large Family Home!

This exceptional property offers uninterrupted views and presents a unique opportunity for discerning buyers seeking something special.

The spacious lounge and dining room provide an inviting atmosphere for relaxation and entertainment. The modern kitchen is well-appointed with built-in cupboards, an electric oven, and a gas hob. Furthermore, there is a lovely braai/bar area ideal for entertaining family and friends.

## **Features**

| Pets Allowed | Yes |          |      |           |         |
|--------------|-----|----------|------|-----------|---------|
| Interior     |     | Exterior |      | Sizes     |         |
| Bedrooms     | 3   | Garages  | 2    | Land Size | 1,311m² |
| Bathrooms    | 1   | Security | Yes  |           |         |
| Kitchens     | 1   | Pool     | No   |           |         |
| Recep. Rooms | 2   | Views    | True |           |         |
| Furnished    | No  |          |      |           |         |