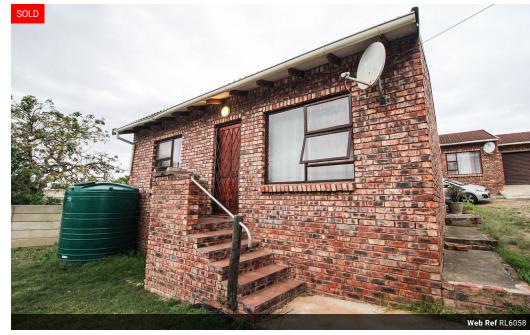

## Home with flatlet!

Exclusive Dual Mandate! This well-designed property boasts two independent residential units on a single ERF, presenting an exceptional investment opportunity or for the extended family. Each dwelling offers a harmonious blend of comfort and functionality.

The main dwelling offers:

- 2 Bedroom
- 1 Bathroom
- -Open plan kitchen with built-in cupboards and lounge area.
- Double garage

## Features

| Pets Allowed | Yes |          |       |           |       |
|--------------|-----|----------|-------|-----------|-------|
| Interior     |     | Exterior |       | Sizes     |       |
| Bedrooms     | 2   | Garages  | 3     | Land Size | 976m² |
| Bathrooms    | 1   | Security | No    |           |       |
| Kitchens     | 1   | Pool     | No    |           |       |
| Recep. Rooms | 1   | Views    | False |           |       |
| Furnished    | No  |          |       |           |       |