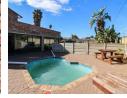

The interior boasts a large lounge and dining room. The kitchen is well-equipped with built-in cupboards and is complemented by a separate scullery and laundry area for added convenience. The expansive entertainment area, complete with a built-in braai, seamlessly flows onto a sparkling pool and a well-maintained backyard, perfect for outdoor gatherings.