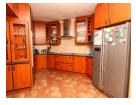

The interior boasts a large lounge and dining room. The kitchen is well-equipped with built-in cupboards and is complemented by a separate scullery and laundry area for added convenience. The expansive entertainment area, complete with a built-in braai, seamlessly flows onto a sparkling pool and a well-maintained backyard, perfect for outdoor gatherings.