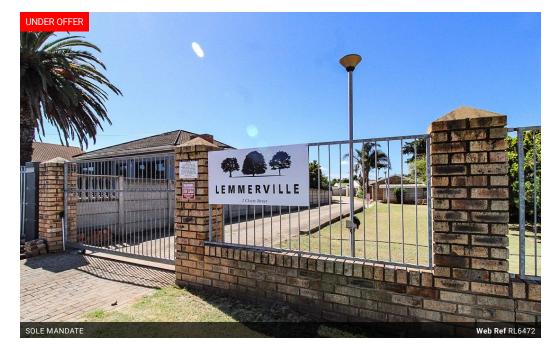

## Priced to Sell!

Exclusive sole mandate. This charming townhouse is ideally located near various amenities, offering convenience and comfort.

The property features an open-plan lounge and kitchen, with built-in cupboards and fitted gas stove. The lounge also has an air conditioning unit, ensuring a comfortable living environment. The townhouse comprises two bedrooms, each with built-in cupboards. The bathroom is fitted with a toilet, basin, and shower. Additionally, the property boasts a small backyard, perfect for outdoor relaxation, and a carport for secure parking.