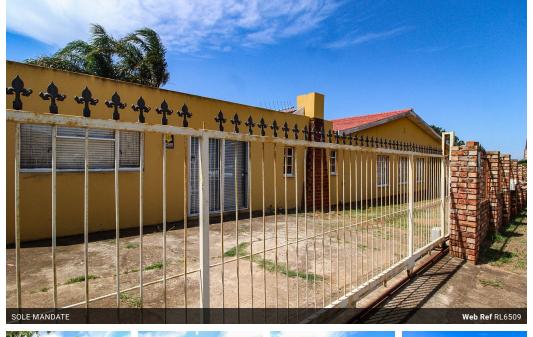

## 4 Bedroom family home for Sale in Bothasrus, Despatch!!

EXCLUSIVE SOLE MANDATE !!

Well situated on Botha Street, close to most amenities, this spacious home awaits a new family.

This property offers the following: Spacious lounge, dining room, open TV/Fitted kitchen with stove, oven and hob and built-in braai. 4 Bedrooms with lots of built-in cupboards (main bedroom with en-suite bathroom). Full Guest bathroom. Spacious extra living room with bathroom. Undercover stoep. Rockpool. Larninated & Tile Flooring. Asbestos roofing. Alarm. Pre-paid electricity. Fully enclosed yard. Double-shaded carport plus secure parking for 2 cars behind remote access gate.

## Features

| Pets Allowed | Yes |                     |       |           |                     |
|--------------|-----|---------------------|-------|-----------|---------------------|
| Interior     |     | Exterior            |       | Sizes     |                     |
| Bedrooms     | 4   | Carports / Parkings | 2     | Land Size | 1,023m <sup>2</sup> |
| Bathrooms    | 3   | Security            | Yes   |           |                     |
| Kitchens     | 1   | Pool                | Yes   |           |                     |
| Recep. Rooms | 2   | Views               | False |           |                     |
| Furnished    | No  |                     |       |           |                     |