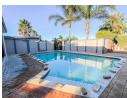

The property boasts 4 bedrooms with built-in cupboards that lead to your sparkling pool. 2.5 Bathrooms (2 of which are en-suite).

The dining room features open plan living at its best onto the beautiful kitchen that serves as the heart of a home, equipped with top-of-the-line appliances such as a Smeg stove, kitchen island with granite top, and scullery area.

## **Features**

| Pets Allowed | Yes |          |       |           |         |
|--------------|-----|----------|-------|-----------|---------|
| Interior     |     | Exterior |       | Sizes     |         |
| Bedrooms     | 4   | Garages  | 4     | Land Size | 1,669m² |
| Bathrooms    | 2   | Security | Yes   |           |         |
| Kitchens     | 1   | Pool     | Yes   |           |         |
| Recep. Rooms | 3   | Views    | False |           |         |
| Studies      | 1   |          |       |           |         |
| Furnished    | No  |          |       |           |         |