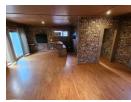

## Main Dwelling:

- -Bedrooms: 3 well-sized bedrooms.
- -Bathrooms: 2 Bathrooms.
- Living Areas: A comfortable lounge and a separate TV room for family relaxation and entertainment.

  -Dining Room: A dedicated dining area for family meals.

  -Kitchen: A fully equipped kitchen with built-in cupboards.

- Entertainment area: Perfect for relaxation and family gatherings.