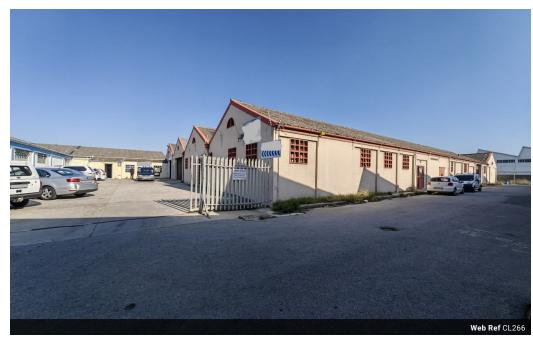

## Warehouse For Sale in North End

This prime warehouse boasting 830 square meters is situated in the heart of North End, just off Paterson Road. Upon entering, you are greeted by a spacious waiting room/showroom. To the left you have your reception area in a big office which leads into another office with windows which overlooks the warehouse.

As you enter the warehouse, to the right there are 3 storerooms which could also be used as offices.

Access to the warehouse through one roller door and a double wooden door ensuring smooth deliveries and shipments. Benefit from a reliable three-phase electrical supply, along with separate male and female toilets and a convenient kitchenette. This industrial warehouse is zoned IND2. Whether you would like it for your own use or to rent it out. It is up to you. The current