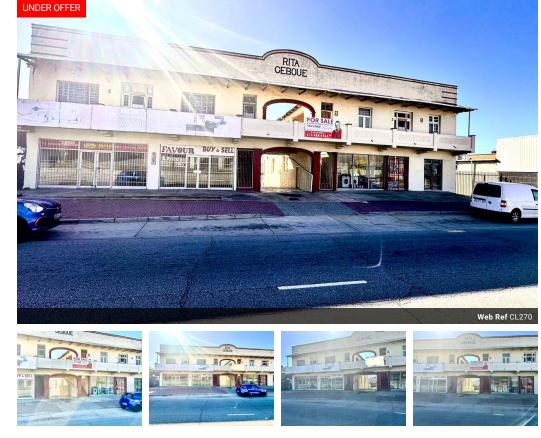

## Great investment opportunity!!

Come put in your OFFER..!!! 4 flats and 2 shops or convert the shops back into 4 Flats.. & Storage facility !!!

Priced to Sell Fast .. !! Come put in your OFFER

A floor area panning approximately 850 square meters on a double erf of Approx. 1520 square meters.

The first floor features four spacious flats, each comprising two bedrooms, a living room, a kitchen, and a bathroom.

Each flat has a small private back garden, offering a cozy retreat.

Below the flats, you will find two extra large shops with expansive windows, ensuring excellent visibility for your business. Both shops have a kitchen area, bathroom, and a small enclosed private back courtyard.

The property also includes six lock-up garages and two storerooms, one is extra large, providing ample storage space.

## Features

| Zoning   | Commercial |            |                     |
|----------|------------|------------|---------------------|
| Exterior |            | Sizes      |                     |
| Security | Yes        | Floor Size | 850m <sup>2</sup>   |
|          |            | Land Size  | 1 520m <sup>2</sup> |