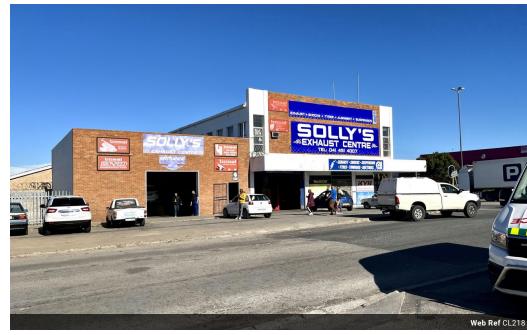

## CALLING ALL INVESTORS

Solid commercial building with three solid tenants with long leases and storage facilities, situated strategically and very visible on a corner.

Rental income of R90,000 per month and rates/taxes of R15,000.

Rental roll is subject to certain requirements to safeguard tenants.

This investment is a must-grab for any savvy investor.

Very well-secured and safe.

Easy access to transport and all amenities.

Every effort has been made to ensure the content of this advert is correct, however, no responsibility will be borne for any errors or

## **Features**

**Zoning** Commercial

Sizes

Floor Size 1,898m²