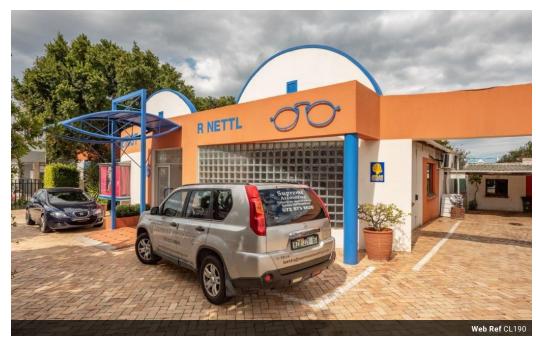

## Commercial property for sale Call on investors!!!!!

The property is beaming with investment potential as it is situated strategically near transport routes amongst other business properties meaning client accessibility and convenience.

The business is currently being used as an optometrist, reason for selling the owner is retiring. The seller had the business for many years.

This business can easily been used to be doctors rooms. The whole setup is there for it.

The offices can also be used to generate rental income.

The development is fully tiled and spacious.

Air conditioning Reception area Waiting room Boardroom 2 Bathrooms 1 Kitchen

## **Features**

Zoning Commercial

 Interior
 Exterior
 Sizes

 Air Conditioning
 Yes
 Security
 Yes
 Floor Size
 1,011m²