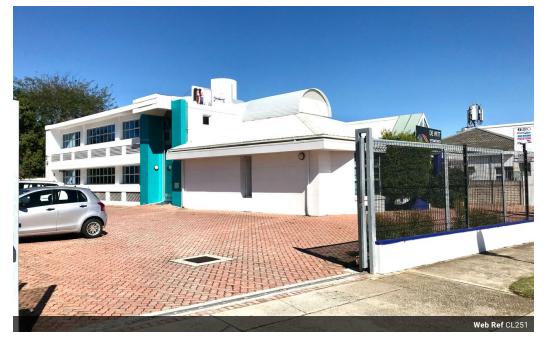

# CALLING ALL INVESTORS!!

Prime property situated at bustling Cape Road, next to MTN, opposite Medi Clinic.

Size 490 sq under roof.

Ample parking for more than 20 cars.

The first floor has a spacious reception area and open plan with offices and the ground floor has a similar layout.

The building can be easily modified due to its drywalling.

490m<sup>2</sup>

The premises are close to Greenacres Mall and ideal for all types of businesses.

Well-secured and close to all amenities.

Every effort has been made to ensure the content of this advert is correct, however, no responsibility will be borne for any errors or