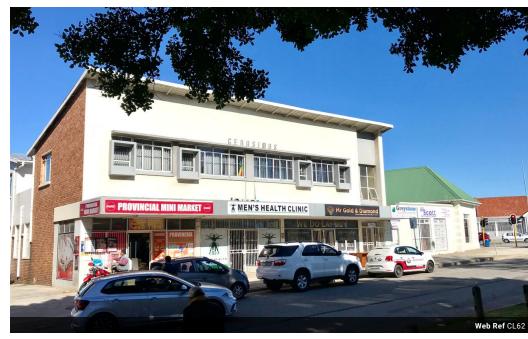

## SOLID INVESTMENT PROPERTY!!!

Grasimo Building: Double storey, strategically situated, building. Opposite Provincial Hospital, Department of Works, Five Ways Spar by the intersection of Cape Road robots. Tenanted with good rental income. Suitable for mixed development. Very well maintained.

Very secure and close to all amenities.

Every effort has been made to ensure the content of this advert is correct, however, no responsibility will be borne for any errors or