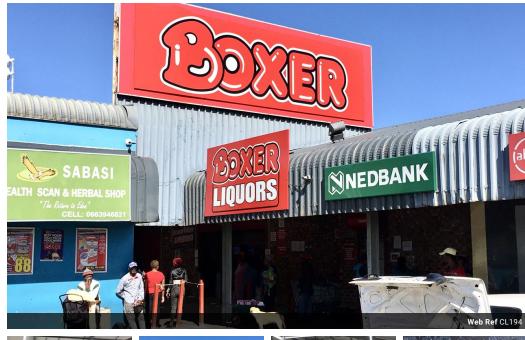

## CALLING ALL INVESTORS

Shopping Complex, Boxer as Anchor, lease renewable after 2025. NU 2 , Township, 18 shops and Absa/Capitec ATMs

This center services the entire NU2 to Nu 12 areas and is conveniently situated for easy access.

Huge foot traffic. Very well-secured and maintained.

All relevant documents are available on request.

Every effort has been made to ensure the content of this advert is correct, however, no responsibility will be borne for any errors or