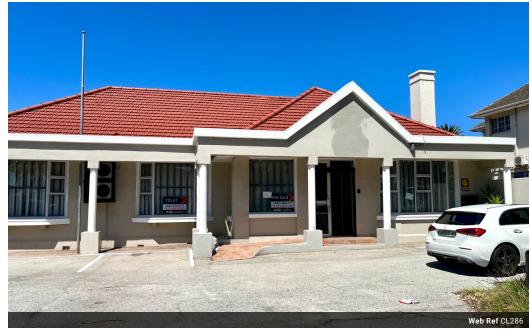

## CALLING ALL INVESTORS

Very visible building, opposite Greenacres Hospital, with offices, to conduct any business.

Tiled reception area and large board room. Five huge offices with aircon.

Large storage room and filing room down the passage.

Kitchen area and toilets for staff.

Easy to park 10 cars at the back and 8 in front.

Very secure and close to all amenities.

Every effort has been made to ensure the content of this advert is correct, however, no responsibility will be borne for any errors or

## **Features**

Zoning Commercial

Sizes

Floor Size 300m<sup>2</sup>