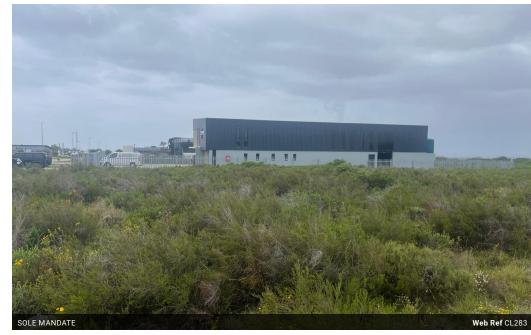

## Prime Commercial Land in Fountains Business Park – Just Listed! Exceptional Investment Opportunity

Exclusive Sole Mandate

This expansive 2,324-square-meter vacant stand offers an outstanding opportunity for investors and developers, ideally located in the highly sought-after Business Zone near Fountains Mall in Jeffreys Bay, Eastern Cape.

Strategically positioned near a national road and St Francis Drive, this prime location opens up many possibilities for commercial development, catering to retail and service-oriented businesses in a high-traffic area.

With its versatile potential, this property is perfectly suited for various commercial ventures, making it an excellent investment in a rapidly growing area.

Don't miss out on this exclusive piece of real estate! For more information or to arrange a viewing, please get in touch with us today.