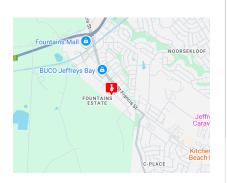

## Prime Commercial Land in Fountains Business Park – Just Listed! Exceptional Investment Opportunity

Exclusive Sole Mandate

This expansive 2,324-square-meter vacant stand offers an outstanding opportunity for investors and developers, ideally located in the highly sought-after Business Zone near Fountains Mall in Jeffreys Bay, Eastern Cape.

Strategically positioned near a national road and St Francis Drive, this prime location opens up many possibilities for commercial development, catering to retail and service-oriented businesses in a high-traffic area.